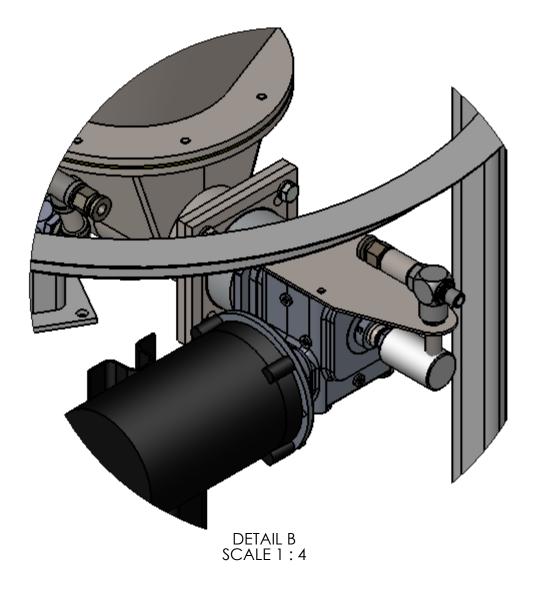

ASSY: TRANSFLOW AUGER ASSY SHOWN WITH MODEL 2 FEEDER ASSEMBLY REF. DRAWING **D-20567-03** 

ASSY: AUGER AND DRIVE REMOVED FROM FEEDER

|                   |                                                                                                 |                  |                         |                                  | $\overline{\mathbf{A}}$ |      |  |
|-------------------|-------------------------------------------------------------------------------------------------|------------------|-------------------------|----------------------------------|-------------------------|------|--|
| t to auger<br>.ow | COMPRESSED AIR INLET T<br>TRANSFLOW AUGER SHA<br>AIR FLC                                        | FT/              | TROL VALVE-             |                                  |                         |      |  |
|                   |                                                                                                 |                  | DEUBLIN ROTA            | ARY JOINT-                       |                         |      |  |
|                   |                                                                                                 |                  | DETAIL A<br>SCALE 1 : 4 |                                  |                         |      |  |
|                   |                                                                                                 |                  |                         |                                  |                         |      |  |
|                   |                                                                                                 |                  |                         |                                  |                         |      |  |
|                   |                                                                                                 |                  |                         |                                  |                         |      |  |
|                   |                                                                                                 | REV.<br>NO.      | DESCR                   | RIPTION                          | DATE                    | BY   |  |
|                   |                                                                                                 | REVISIONS        |                         |                                  |                         |      |  |
|                   |                                                                                                 | CUSTOMER         |                         |                                  |                         |      |  |
|                   |                                                                                                 | CUST. NO.        |                         |                                  |                         |      |  |
|                   | YOUNG ORDER NO.                                                                                 |                  |                         |                                  |                         |      |  |
|                   |                                                                                                 | AS:              |                         | V LINED AUGER<br>EL 1 & 2 FEEDER |                         | FOR  |  |
|                   |                                                                                                 |                  |                         | THE<br>DODDDG                    | 1<br>7                  |      |  |
|                   | GENERAL TOLERANCES INDUSTRIES, INC.<br>ESS OTHERWISE SPECIFIED THE FOLLOWING SHALL APPLY 17756  |                  |                         |                                  |                         |      |  |
| MACHINING         | UNLESS OTHERWISE SPECIFIED THE FOLLOWING SHALL APPLY<br>MACHININGXX= .02 .XXX= .005 ANGLE= .50° |                  | TELEPHONE: 570-546-3165 |                                  |                         |      |  |
|                   | UNDER 6 6 TO 24 24 TO 60 OVER 60                                                                |                  | by: JAH                 | DATE DRAWN:                      | 04/21/                  | 10   |  |
| UNLESS OTHERW     | ± .06 ± .12 ± .19 ± .25<br>VISE SPECIFIED DIMENSIONS ARE IN INCHES                              | DRAWIN<br>NUMBER | G                       | scale:<br>)623-06                |                         | REV: |  |