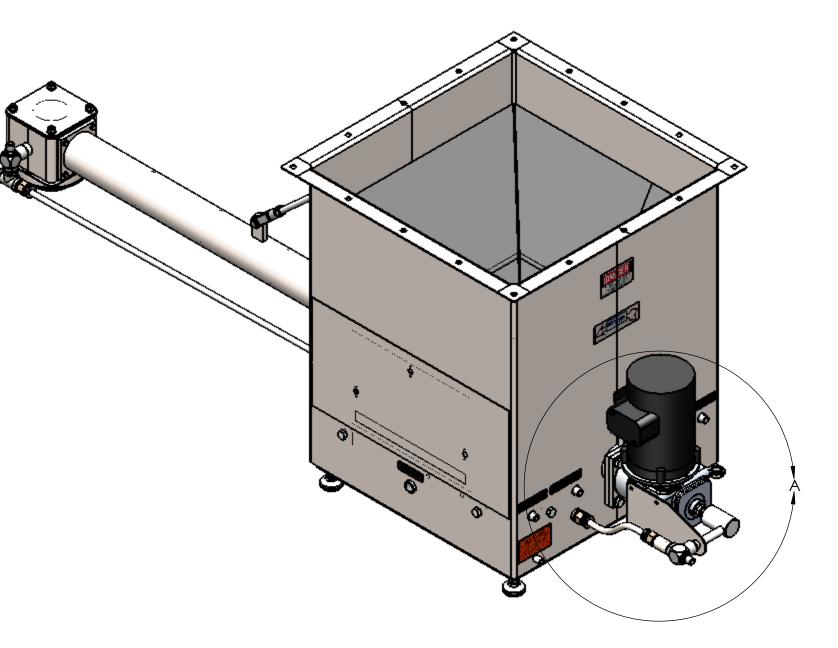

ASSY: TRANSFLOW AUGER ASSY SHOWN WITH MODEL 2 FEEDER ASSEMBLY REF. DRAWING **D-20567-03** 

ASSY: AUGER AND DRIVE REMOVED FROM FEEDER

|                   |                                                                                                 |                  |                         |                                  | $\overline{\mathbf{A}}$ |      |  |
|-------------------|-------------------------------------------------------------------------------------------------|------------------|-------------------------|----------------------------------|-------------------------|------|--|
| t to auger<br>.ow | COMPRESSED AIR INLET T<br>TRANSFLOW AUGER SHA<br>AIR FLC                                        | FT/              | TROL VALVE-             |                                  |                         |      |  |
|                   |                                                                                                 |                  | DEUBLIN ROTA            | ARY JOINT-                       |                         |      |  |
|                   |                                                                                                 |                  | DETAIL A<br>SCALE 1 : 4 |                                  |                         |      |  |
|                   |                                                                                                 |                  |                         |                                  |                         |      |  |
|                   |                                                                                                 |                  |                         |                                  |                         |      |  |
|                   |                                                                                                 |                  |                         |                                  |                         |      |  |
|                   |                                                                                                 | REV.<br>NO.      | DESCR                   | RIPTION                          | DATE                    | BY   |  |
|                   |                                                                                                 | REVISIONS        |                         |                                  |                         |      |  |
|                   |                                                                                                 | CUSTOMER         |                         |                                  |                         |      |  |
|                   |                                                                                                 | CUST. NO.        |                         |                                  |                         |      |  |
|                   | YOUNG ORDER NO.                                                                                 |                  |                         |                                  |                         |      |  |
|                   |                                                                                                 | AS:              |                         | V LINED AUGER<br>EL 1 & 2 FEEDER |                         | FOR  |  |
|                   |                                                                                                 |                  |                         | THE<br>DODDDG                    | 1<br>7                  |      |  |
|                   | GENERAL TOLERANCES INDUSTRIES, INC.<br>ESS OTHERWISE SPECIFIED THE FOLLOWING SHALL APPLY 17756  |                  |                         |                                  |                         |      |  |
| MACHINING         | UNLESS OTHERWISE SPECIFIED THE FOLLOWING SHALL APPLY<br>MACHININGXX= .02 .XXX= .005 ANGLE= .50° |                  | TELEPHONE: 570-546-3165 |                                  |                         |      |  |
|                   | UNDER 6 6 TO 24 24 TO 60 OVER 60                                                                |                  | by: JAH                 | DATE DRAWN:                      | 04/21/                  | 10   |  |
| UNLESS OTHERW     | ± .06 ± .12 ± .19 ± .25<br>VISE SPECIFIED DIMENSIONS ARE IN INCHES                              | DRAWIN<br>NUMBER | G                       | scale:<br>)623-06                |                         | REV: |  |