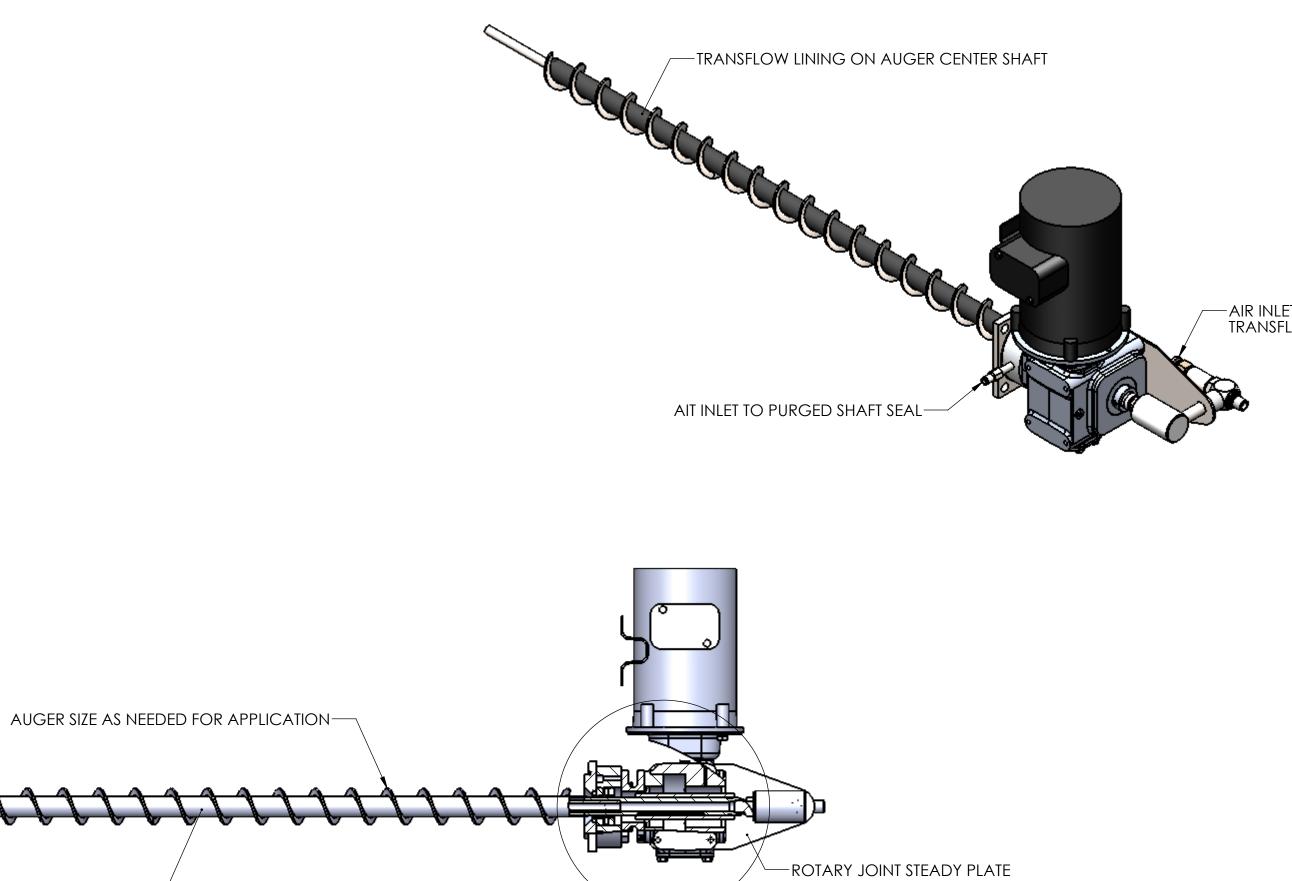

ASSY: TRANSFLOW AUGER ASSY SHOWN WITH MODEL 1 FEEDER ASSEMBLY REF. DRAWING **D-20623-01** 

DRIVE MOTOR, SIZED AS NEEDED-