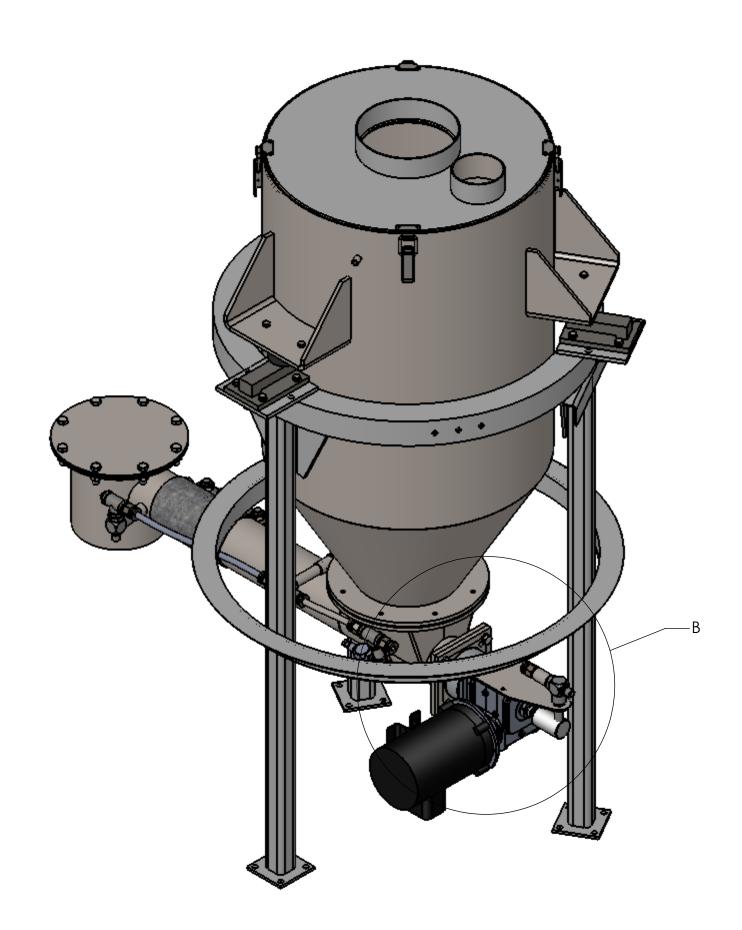

ASSY: TRANSFLOW AUGER ASSY SHOWN WITH MODEL 2 FEEDER ASSEMBLY REF. DRAWING **D-20567-03** 

ASSY: AUGER AND DRIVE REMOVED FROM FEEDER

|                   |                                                                                                 |                  |                         |                                  | $\overline{\mathbf{A}}$ |      |  |
|-------------------|-------------------------------------------------------------------------------------------------|------------------|-------------------------|----------------------------------|-------------------------|------|--|
| t to auger<br>.ow | COMPRESSED AIR INLET T<br>TRANSFLOW AUGER SHA<br>AIR FLC                                        | FT/              | TROL VALVE-             |                                  |                         |      |  |
|                   |                                                                                                 |                  | DEUBLIN ROTA            | ARY JOINT-                       |                         |      |  |
|                   |                                                                                                 |                  | DETAIL A<br>SCALE 1 : 4 |                                  |                         |      |  |
|                   |                                                                                                 |                  |                         |                                  |                         |      |  |
|                   |                                                                                                 |                  |                         |                                  |                         |      |  |
|                   |                                                                                                 |                  |                         |                                  |                         |      |  |
|                   |                                                                                                 | REV.<br>NO.      | DESCR                   | RIPTION                          | DATE                    | BY   |  |
|                   |                                                                                                 | REVISIONS        |                         |                                  |                         |      |  |
|                   |                                                                                                 | CUSTOMER         |                         |                                  |                         |      |  |
|                   |                                                                                                 | CUST. NO.        |                         |                                  |                         |      |  |
|                   | YOUNG ORDER NO.                                                                                 |                  |                         |                                  |                         |      |  |
|                   |                                                                                                 | AS:              |                         | V LINED AUGER<br>EL 1 & 2 FEEDER |                         | FOR  |  |
|                   |                                                                                                 |                  |                         | THE<br>DODDDG                    | 1<br>7                  |      |  |
|                   | GENERAL TOLERANCES INDUSTRIES, INC.<br>ESS OTHERWISE SPECIFIED THE FOLLOWING SHALL APPLY 17756  |                  |                         |                                  |                         |      |  |
| MACHINING         | UNLESS OTHERWISE SPECIFIED THE FOLLOWING SHALL APPLY<br>MACHININGXX= .02 .XXX= .005 ANGLE= .50° |                  | TELEPHONE: 570-546-3165 |                                  |                         |      |  |
|                   | UNDER 6 6 TO 24 24 TO 60 OVER 60                                                                |                  | by: JAH                 | DATE DRAWN:                      | 04/21/                  | 10   |  |
| UNLESS OTHERW     | ± .06 ± .12 ± .19 ± .25<br>VISE SPECIFIED DIMENSIONS ARE IN INCHES                              | DRAWIN<br>NUMBER | G                       | scale:<br>)623-06                |                         | REV: |  |