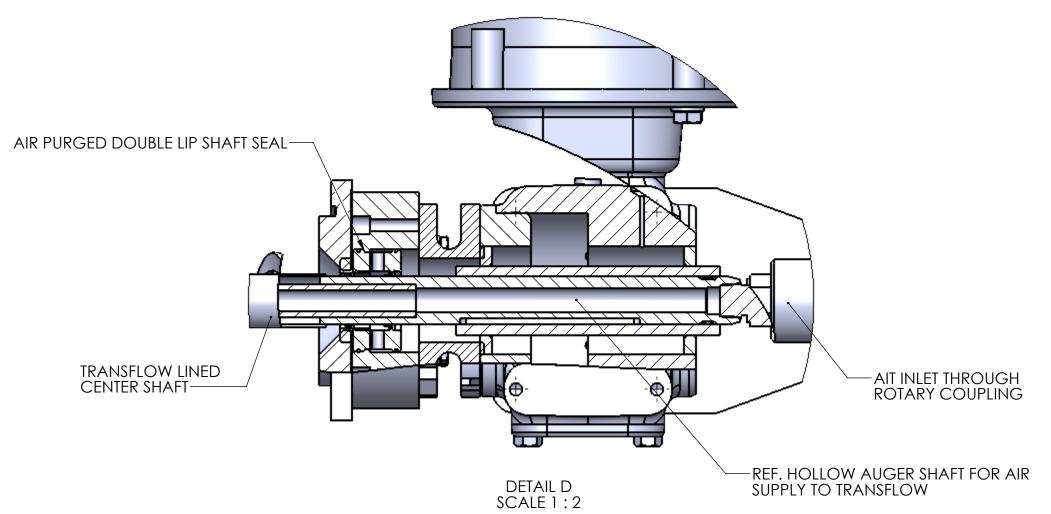

ASSY: TRANSFLOW AUGER ASSY SHOWN WITH MODEL 2 FEEDER ASSEMBLY REF. DRAWING **D-20567-03** 

ASSY: AUGER AND DRIVE REMOVED FROM FEEDER

|                   |                                                                                                 |                  |                         |                                  | $\overline{\mathbf{A}}$ |      |  |
|-------------------|-------------------------------------------------------------------------------------------------|------------------|-------------------------|----------------------------------|-------------------------|------|--|
| t to auger<br>.ow | COMPRESSED AIR INLET T<br>TRANSFLOW AUGER SHA<br>AIR FLC                                        | FT/              | TROL VALVE-             |                                  |                         |      |  |
|                   |                                                                                                 |                  | DEUBLIN ROTA            | ARY JOINT-                       |                         |      |  |
|                   |                                                                                                 |                  | DETAIL A<br>SCALE 1 : 4 |                                  |                         |      |  |
|                   |                                                                                                 |                  |                         |                                  |                         |      |  |
|                   |                                                                                                 |                  |                         |                                  |                         |      |  |
|                   |                                                                                                 |                  |                         |                                  |                         |      |  |
|                   |                                                                                                 | REV.<br>NO.      | DESCR                   | RIPTION                          | DATE                    | BY   |  |
|                   |                                                                                                 | REVISIONS        |                         |                                  |                         |      |  |
|                   |                                                                                                 | CUSTOMER         |                         |                                  |                         |      |  |
|                   |                                                                                                 | CUST. NO.        |                         |                                  |                         |      |  |
|                   | YOUNG ORDER NO.                                                                                 |                  |                         |                                  |                         |      |  |
|                   |                                                                                                 | AS:              |                         | V LINED AUGER<br>EL 1 & 2 FEEDER |                         | FOR  |  |
|                   |                                                                                                 |                  |                         | THE<br>DODDDG                    | 1<br>7                  |      |  |
|                   | GENERAL TOLERANCES INDUSTRIES, INC.<br>ESS OTHERWISE SPECIFIED THE FOLLOWING SHALL APPLY 17756  |                  |                         |                                  |                         |      |  |
| MACHINING         | UNLESS OTHERWISE SPECIFIED THE FOLLOWING SHALL APPLY<br>MACHININGXX= .02 .XXX= .005 ANGLE= .50° |                  | TELEPHONE: 570-546-3165 |                                  |                         |      |  |
|                   | UNDER 6 6 TO 24 24 TO 60 OVER 60                                                                |                  | by: JAH                 | DATE DRAWN:                      | 04/21/                  | 10   |  |
| UNLESS OTHERW     | ± .06 ± .12 ± .19 ± .25<br>VISE SPECIFIED DIMENSIONS ARE IN INCHES                              | DRAWIN<br>NUMBER | G                       | scale:<br>)623-06                |                         | REV: |  |