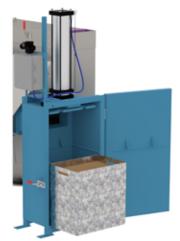

### **OPTIONS**

For stations that handle drums, Young Industries offers Portable Hydraulic Drum Dumpers to lift and tilt drums into the inlet opening of the station.

When disposal of empty bags is a concern, Young Industries offers two sizes of Empty Bag Compactors which are mounted to the side of the station. The empty bag is not removed from the dust-controlled area during the unloading and compaction cycle.

Vented Bag Dump Station

Portable Hydraulic Drum Dumper

Empty Bag Compactor

Bag Dump With Transvair Aero-Mechanical Conveyor

16 PAINTER STREET, MUNCY, PA 17756 (800) 546-3165 | WWW.YOUNGINDS.COM

| SIZE | Α    | В    | С    | D    | E    | F    | G   | Н   |      | J    |
|------|------|------|------|------|------|------|-----|-----|------|------|
| 25"  | 25.0 | 12.5 | 21.5 | 29.0 | 30.0 | 21.5 | 7.0 | 6.0 | 17.0 | 68.5 |
| 32"  | 32.0 | 16.0 | 21.5 | 31.0 | 30.0 | 21.5 | 7.0 | 6.0 | 17.0 | 70.5 |
| 38"  | 38.0 | 19.0 | 24.0 | 42.0 | 38.0 | 24.0 | 8.0 | 7.0 | 24.0 | 78.0 |
| 45"  | 45.0 | 22.5 | 24.0 | 42.0 | 38.0 | 24.0 | 8.0 | 7.0 | 24.0 | 78.0 |