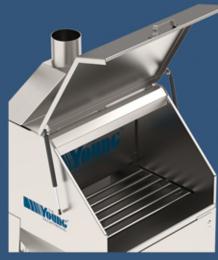

**Tubular Bag Support Grating** 

Young Industries manufactures Bag Dump Stations with vent connections that are easily connected to users new or existing dust collection systems. The station design results in optimum inward air flow through the bag dump opening to provide efficient dust collection.

Vented Bag Dump Station

Portable Hydraulic Drum Dumper

Empty Bag Compactor

Bag Dump With Transvair Aero-Mechanical Conveyor

16 PAINTER STREET, MUNCY, PA 17756 (800) 546-3165 | WWW.YOUNGINDS.COM

| SIZE | Α    | В    | С    | D    | E    | F    | G   | Н   |      | J    |
|------|------|------|------|------|------|------|-----|-----|------|------|
| 25"  | 25.0 | 12.5 | 21.5 | 29.0 | 30.0 | 21.5 | 7.0 | 6.0 | 17.0 | 68.5 |
| 32"  | 32.0 | 16.0 | 21.5 | 31.0 | 30.0 | 21.5 | 7.0 | 6.0 | 17.0 | 70.5 |
| 38"  | 38.0 | 19.0 | 24.0 | 42.0 | 38.0 | 24.0 | 8.0 | 7.0 | 24.0 | 78.0 |
| 45"  | 45.0 | 22.5 | 24.0 | 42.0 | 38.0 | 24.0 | 8.0 | 7.0 | 24.0 | 78.0 |

BAG DUMP STATION WITH DUST HOOD AND VENT CONNECTION SUPPORT GRATING, REMOVABLE BAFFLE, REMOVABLE HINGED CHARGE OPENING DOOR DISCHARGE, FLANGED SIZE AS REQUIRED

VENT CONNECTION FOR ATTACHING TO DUST COLLECTION SYSTEM