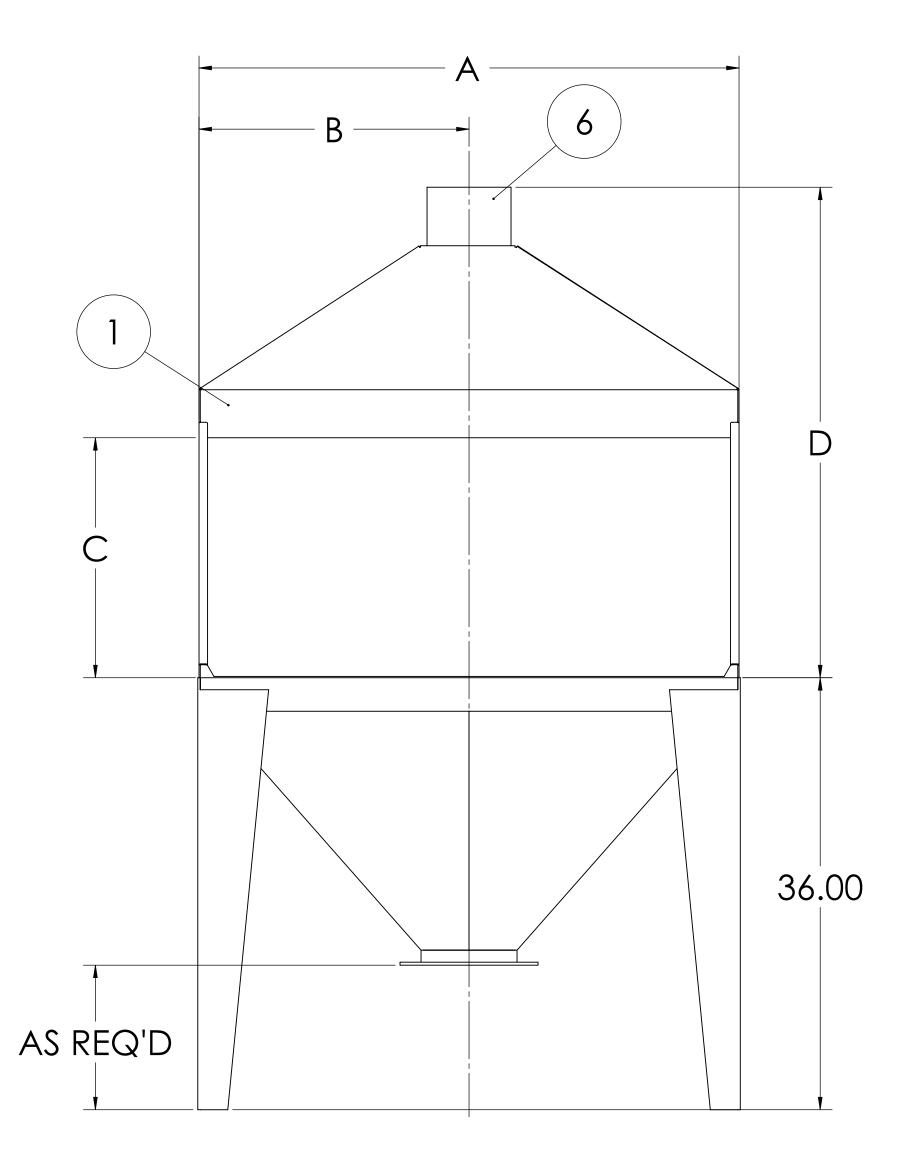

Vented Bag Dump Station

Portable Hydraulic Drum Dumper

Empty Bag Compactor

Bag Dump With Transvair Aero-Mechanical Conveyor

16 PAINTER STREET, MUNCY, PA 17756 (800) 546-3165 | WWW.YOUNGINDS.COM

| SIZE | Α    | В    | С    | D    | E    | F    | G   | Н   |      | J    |
|------|------|------|------|------|------|------|-----|-----|------|------|
| 25"  | 25.0 | 12.5 | 21.5 | 29.0 | 30.0 | 21.5 | 7.0 | 6.0 | 17.0 | 68.5 |
| 32"  | 32.0 | 16.0 | 21.5 | 31.0 | 30.0 | 21.5 | 7.0 | 6.0 | 17.0 | 70.5 |
| 38"  | 38.0 | 19.0 | 24.0 | 42.0 | 38.0 | 24.0 | 8.0 | 7.0 | 24.0 | 78.0 |
| 45"  | 45.0 | 22.5 | 24.0 | 42.0 | 38.0 | 24.0 | 8.0 | 7.0 | 24.0 | 78.0 |

BAG DUMP STATION WITH DUST HOOD AND VENT CONNECTION SUPPORT GRATING, REMOVABLE BAFFLE, REMOVABLE HINGED CHARGE OPENING DOOR DISCHARGE, FLANGED SIZE AS REQUIRED

VENT CONNECTION FOR ATTACHING TO DUST COLLECTION SYSTEM