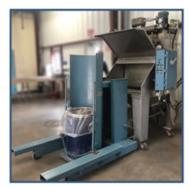

#### CONFIGURATIONS

As with Young Industries Filter Bag Dump Stations, these Vented stations have many available configurations. Some of the standards are listed below

- HOPPER TYPE With holding capacity and size as needed by the application
- FLANGED TYPE Having a flange positioned directly under the grating these units can be mounted directly on top of bins or mixers
- CONVEYOR ADAPTORS Transvair Aero-Mechanical Conveyors or Pneumatic convey systems can be used to convey powders from the station to process vessels

Vented Bag Dump Station

Portable Hydraulic Drum Dumper

Empty Bag Compactor

Bag Dump With Transvair Aero-Mechanical Conveyor

16 PAINTER STREET, MUNCY, PA 17756 (800) 546-3165 | WWW.YOUNGINDS.COM

| SIZE | Α    | В    | С    | D    | E    | F    | G   | Н   |      | J    |
|------|------|------|------|------|------|------|-----|-----|------|------|
| 25"  | 25.0 | 12.5 | 21.5 | 29.0 | 30.0 | 21.5 | 7.0 | 6.0 | 17.0 | 68.5 |
| 32"  | 32.0 | 16.0 | 21.5 | 31.0 | 30.0 | 21.5 | 7.0 | 6.0 | 17.0 | 70.5 |
| 38"  | 38.0 | 19.0 | 24.0 | 42.0 | 38.0 | 24.0 | 8.0 | 7.0 | 24.0 | 78.0 |
| 45"  | 45.0 | 22.5 | 24.0 | 42.0 | 38.0 | 24.0 | 8.0 | 7.0 | 24.0 | 78.0 |