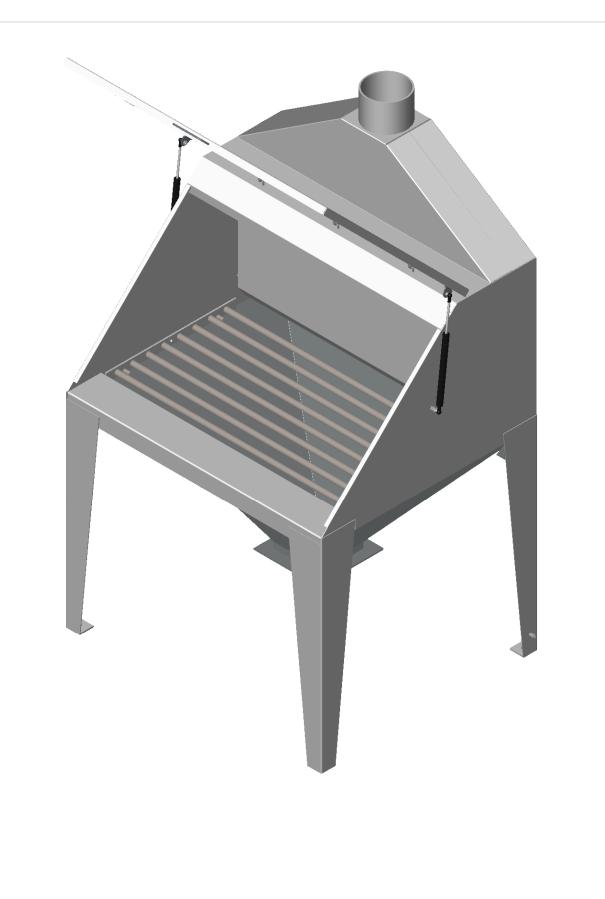

#### SIZES

The Vented Bag Dump Stations are available in four standard sizes to cover most bag dumping applications. When the standard sizes do not fit the need of the application, we can provide custom units to meet the requirements. All stations provide a front shelf with tubular grating to support the bag while the operator cuts the bag open.

**Tubular Bag Support Grating** 

Young Industries manufactures Bag Dump Stations with vent connections that are easily connected to users new or existing dust collection systems. The station design results in optimum inward air flow through the bag dump opening to provide efficient dust collection.

BAG DUMP STATION WITH DUST HOOD AND VENT CONNECTION SUPPORT GRATING, REMOVABLE BAFFLE, REMOVABLE HINGED CHARGE OPENING DOOR DISCHARGE, FLANGED SIZE AS REQUIRED

VENT CONNECTION FOR ATTACHING TO DUST COLLECTION SYSTEM