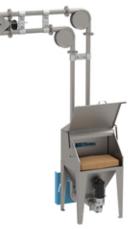

#### CONFIGURATIONS

As with Young Industries Filter Bag Dump Stations, these Vented stations have many available configurations. Some of the standards are listed below

- HOPPER TYPE With holding capacity and size as needed by the application
- FLANGED TYPE Having a flange positioned directly under the grating these units can be mounted directly on top of bins or mixers
- CONVEYOR ADAPTORS Transvair Aero-Mechanical Conveyors or Pneumatic convey systems can be used to convey powders from the station to process vessels

Vented Bag Dump Station

Portable Hydraulic Drum Dumper

Empty Bag Compactor

Bag Dump With Transvair Aero-Mechanical Conveyor

16 PAINTER STREET, MUNCY, PA 17756 (800) 546-3165 | WWW.YOUNGINDS.COM

| SIZE | Α    | В    | С    | D    | E    | F    | G   | Н   |      | J    |
|------|------|------|------|------|------|------|-----|-----|------|------|
| 25"  | 25.0 | 12.5 | 21.5 | 29.0 | 30.0 | 21.5 | 7.0 | 6.0 | 17.0 | 68.5 |
| 32"  | 32.0 | 16.0 | 21.5 | 31.0 | 30.0 | 21.5 | 7.0 | 6.0 | 17.0 | 70.5 |
| 38"  | 38.0 | 19.0 | 24.0 | 42.0 | 38.0 | 24.0 | 8.0 | 7.0 | 24.0 | 78.0 |
| 45"  | 45.0 | 22.5 | 24.0 | 42.0 | 38.0 | 24.0 | 8.0 | 7.0 | 24.0 | 78.0 |