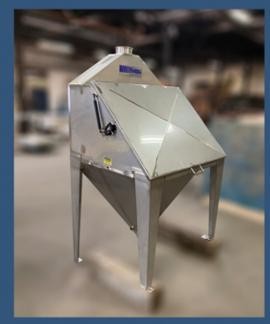

Vented Bag Dump Station

Portable Hydraulic Drum Dumper

Empty Bag Compactor

Bag Dump With Transvair Aero-Mechanical Conveyor

16 PAINTER STREET, MUNCY, PA 17756 (800) 546-3165 | WWW.YOUNGINDS.COM

| SIZE | Α    | В    | С    | D    | E    | F    | G   | Н   |      | J    |
|------|------|------|------|------|------|------|-----|-----|------|------|
| 25"  | 25.0 | 12.5 | 21.5 | 29.0 | 30.0 | 21.5 | 7.0 | 6.0 | 17.0 | 68.5 |
| 32"  | 32.0 | 16.0 | 21.5 | 31.0 | 30.0 | 21.5 | 7.0 | 6.0 | 17.0 | 70.5 |
| 38"  | 38.0 | 19.0 | 24.0 | 42.0 | 38.0 | 24.0 | 8.0 | 7.0 | 24.0 | 78.0 |
| 45"  | 45.0 | 22.5 | 24.0 | 42.0 | 38.0 | 24.0 | 8.0 | 7.0 | 24.0 | 78.0 |