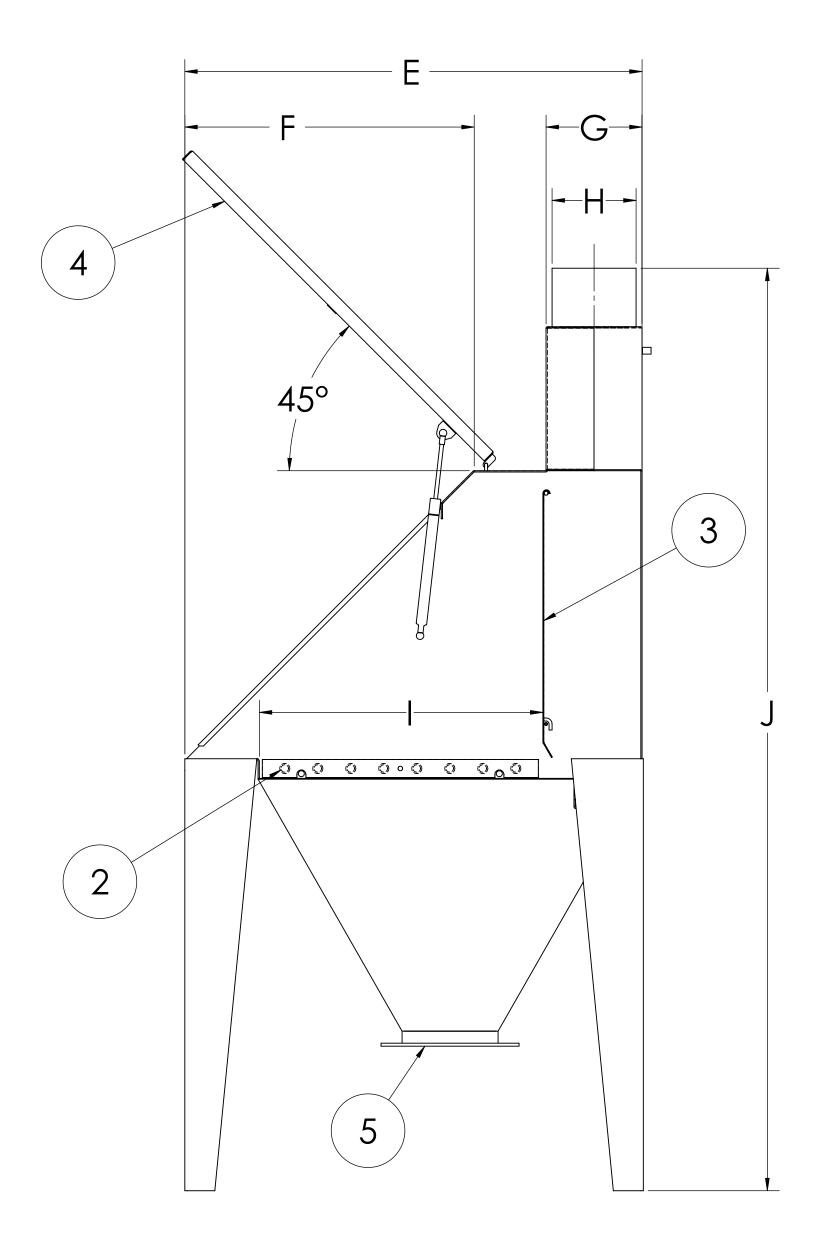

**Tubular Bag Support Grating** 

Young Industries manufactures Bag Dump Stations with vent connections that are easily connected to users new or existing dust collection systems. The station design results in optimum inward air flow through the bag dump opening to provide efficient dust collection.

Vented Bag Dump Station

Portable Hydraulic Drum Dumper

Empty Bag Compactor

Bag Dump With Transvair Aero-Mechanical Conveyor

16 PAINTER STREET, MUNCY, PA 17756 (800) 546-3165 | WWW.YOUNGINDS.COM

| SIZE | Α    | В    | С    | D    | E    | F    | G   | Н   |      | J    |
|------|------|------|------|------|------|------|-----|-----|------|------|
| 25"  | 25.0 | 12.5 | 21.5 | 29.0 | 30.0 | 21.5 | 7.0 | 6.0 | 17.0 | 68.5 |
| 32"  | 32.0 | 16.0 | 21.5 | 31.0 | 30.0 | 21.5 | 7.0 | 6.0 | 17.0 | 70.5 |
| 38"  | 38.0 | 19.0 | 24.0 | 42.0 | 38.0 | 24.0 | 8.0 | 7.0 | 24.0 | 78.0 |
| 45"  | 45.0 | 22.5 | 24.0 | 42.0 | 38.0 | 24.0 | 8.0 | 7.0 | 24.0 | 78.0 |

BAG DUMP STATION WITH DUST HOOD AND VENT CONNECTION SUPPORT GRATING, REMOVABLE BAFFLE, REMOVABLE HINGED CHARGE OPENING DOOR DISCHARGE, FLANGED SIZE AS REQUIRED

VENT CONNECTION FOR ATTACHING TO DUST COLLECTION SYSTEM