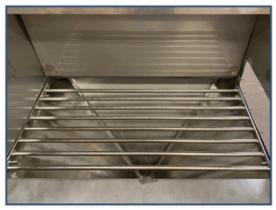

**Tubular Bag Support Grating** 

Young Industries manufactures Bag Dump Stations with vent connections that are easily connected to users new or existing dust collection systems. The station design results in optimum inward air flow through the bag dump opening to provide efficient dust collection.