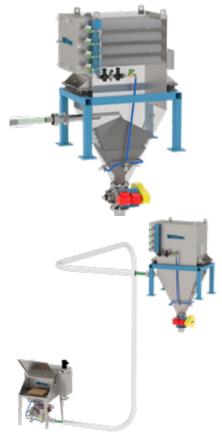

| nt:                    |          |          |  |  |
|------------------------------------|------------------------|----------|----------|--|--|
| Pressure                           | or Vacu                | uum      | <u> </u> |  |  |
| Inches of Water                    |                        | PSIG     | IN. HG   |  |  |
| Dust Loading:                      | Light, Dust Collection |          |          |  |  |
| Moderate, Dust Collection          |                        |          |          |  |  |
| Filter Reciever For Convey Systems |                        |          |          |  |  |
| Location: I                        | ndoors                 | Outdoors |          |  |  |
| Additional Requ                    | irements:              |          |          |  |  |



Thank you for filling out this Application Data Sheet. Young Industries Application Engineers will provide you with a detailed proposal for the equipment you requested. We custom engineer the equipment to meet your requirements.



## APPLICATION DATA SHEET BULK BAG UNLOADING

## Application Drawing (Optional)