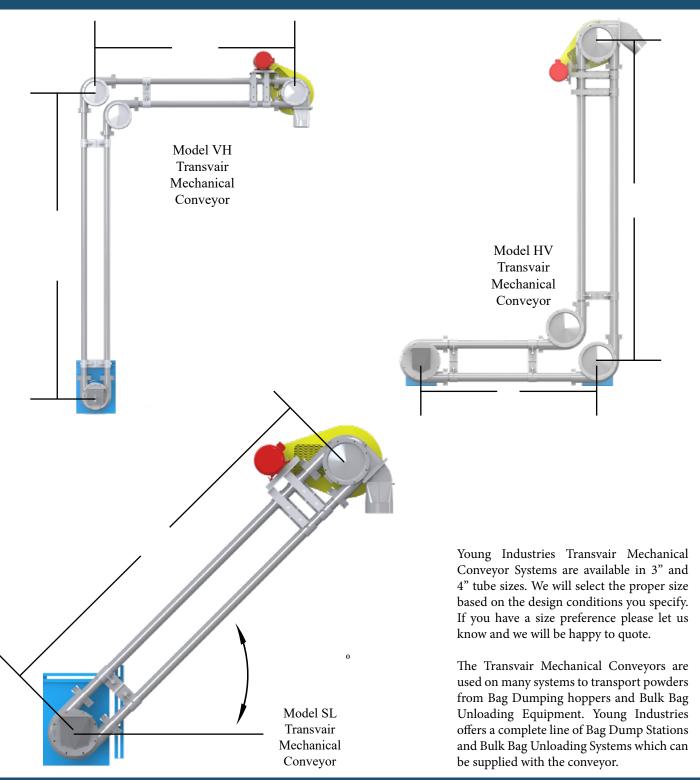

If so, Please list:                                                                    |                                                                                                                                                                                                                                                                                   |

16 PAINTER STREET, MUNCY, PA

engineer the equipment to meet your requirements.

Thank you for filling out this Application Data Sheet. Young Industries Application Engineers will provide you with a detailed proposal for the equipment you requested. We custom

WWW.YOUNGINDS.COM

(800) 546-3165 | (570) 546-3165



## APPLICATION DATA SHEET TRANSVAIR MECHANICAL CONVEYOR

#### TRANSVAIR MECHANICAL CONVEYOR DIMENSIONAL INFORMATION





# APPLICATION DATA SHEET BULK BAG UNLOADING

### Application Drawing (Optional)