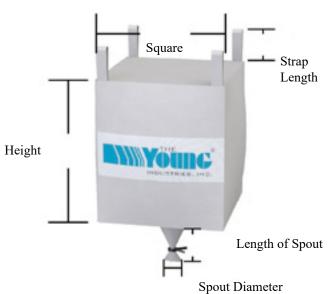

-------------------------------------------|-----------------|-----------|-----|--|--|--|--|
| Weight of Heaviest Bulk Bag:                                                        |                 |           |     |  |  |  |  |
| Is dust collection required Unloading Rate:                                         | Yes<br>Bags Per | No<br>Hr. | Dav |  |  |  |  |
| What will this system be feeding into?                                              |                 |           |     |  |  |  |  |
| Will you need a conveying system to transfer product to another destination? Yes No |                 |           |     |  |  |  |  |
| If so, please describe the system requirement:                                      |                 |           |     |  |  |  |  |

Additional Requirements:





## APPLICATION DATA SHEET BULK BAG UNLOADING

### BULK BAG UNLOADING SYSTEMS



Bulk Bag Unloader With Transvair Mechanical Conveyor System

Bulk Bag Unloader With Product Pump Pneumatic Convey System



Bulk Bag Unloader With Stinger Metering System



Direct From Bag Unloader (Low Headroom Unloader)



Standard Bulk Bag Unloading Frame

Young Industries offers a wide variety of conveying systems and related equipment which can be used for your Bulk Bag Unloading requirement. Our Application Engineers will be happy to work with you to provide a quotation for a complete Bulk Bag Unloading System.



# APPLICATION DATA SHEET BULK BAG UNLOADING

### Application Drawing (Optional)