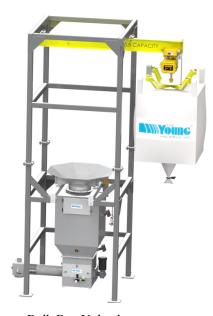

### BULK BAG UNLOADING SYSTEMS

Bulk Bag Unloader With Transvair Mechanical Conveyor System

Bulk Bag Unloader With Product Pump Pneumatic Convey System

Bulk Bag Unloader With Stinger Metering System

Direct From Bag Unloader (Low Headroom Unloader)

Standard Bulk Bag Unloading Frame

Young Industries offers a wide variety of conveying systems and related equipment which can be used for your Bulk Bag Unloading requirement. Our Application Engineers will be happy to work with you to provide a quotation for a complete Bulk Bag Unloading System.