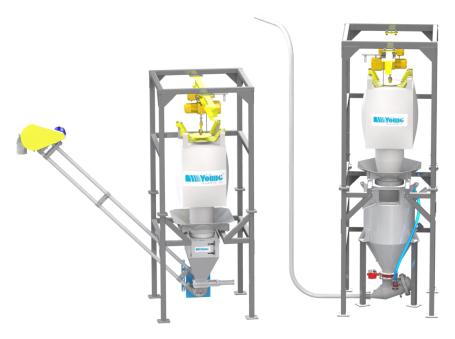

### BULK BAG UNLOADING SYSTEMS

Bulk Bag Unloader With Transvair Mechanical Conveyor System

Bulk Bag Unloader With Product Pump Pneumatic Convey System

Bulk Bag Unloader With Stinger Metering System

Direct From Bag Unloader (Low Headroom Unloader)

Standard Bulk Bag Unloading Frame

Young Industries offers a wide variety of conveying systems and related equipment which can be used for your Bulk Bag Unloading requirement. Our Application Engineers will be happy to work with you to provide a quotation for a complete Bulk Bag Unloading System.