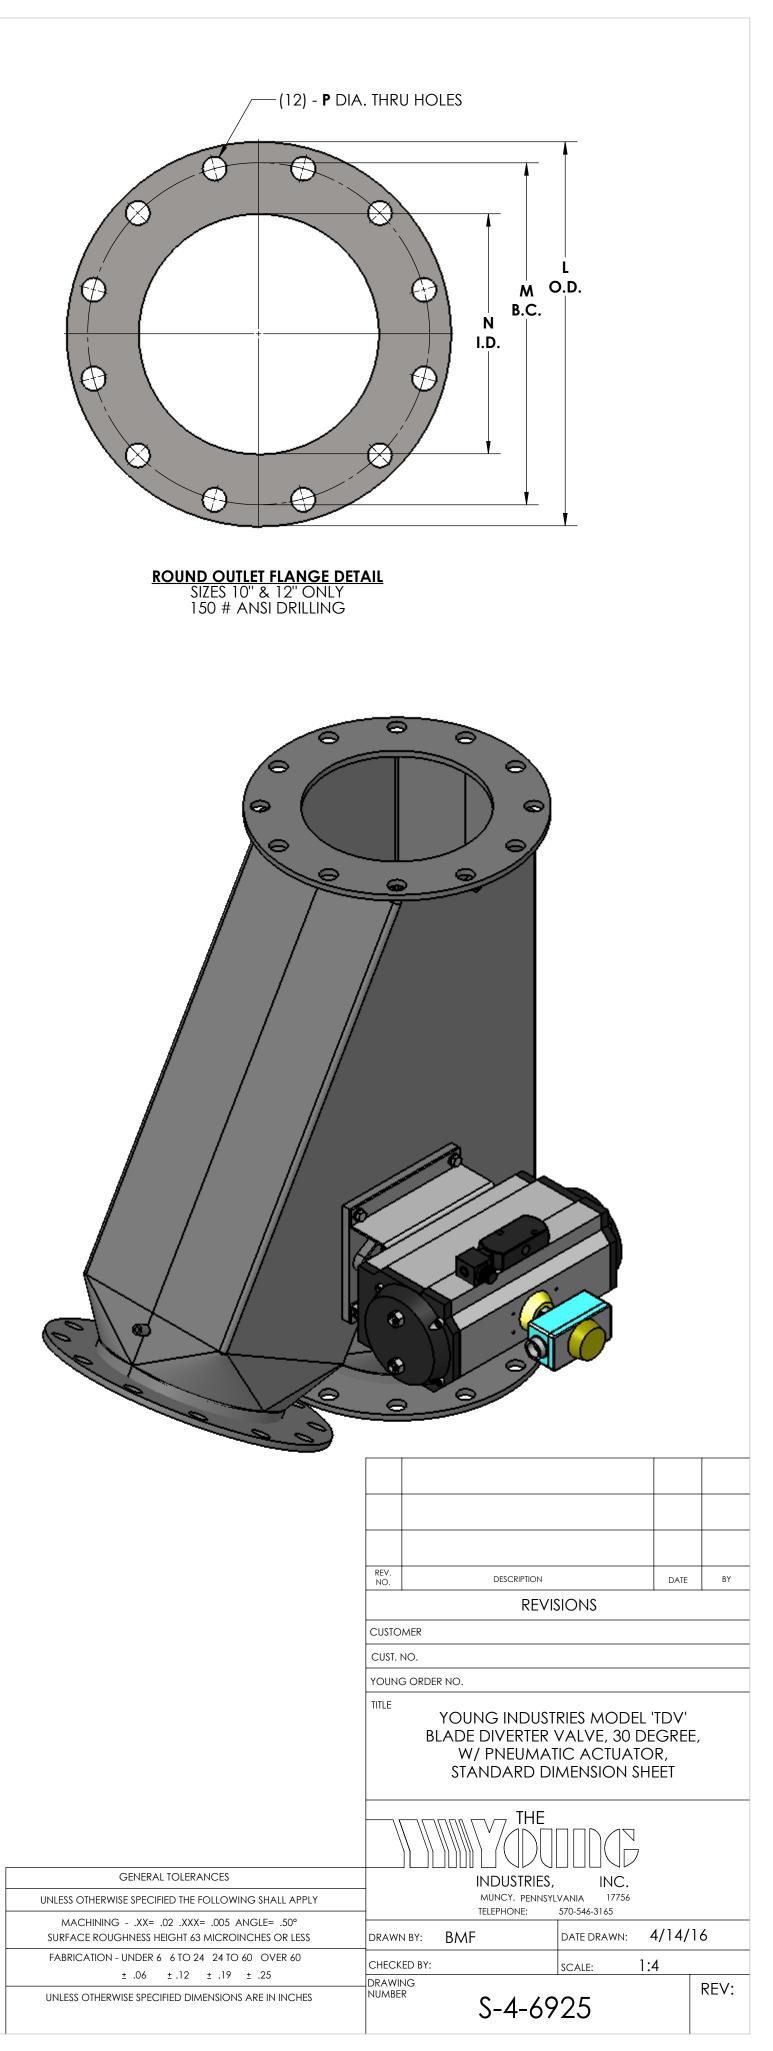

| Size | A     | В    | С     | D   | E     | F    | G    | н        | J                    | к          | L           | М        | N  | Р    | Q     | R     | S    | Т    | U    |
|------|-------|------|-------|-----|-------|------|------|----------|----------------------|------------|-------------|----------|----|------|-------|-------|------|------|------|
| 4    | 20.00 | 2.00 | 18.00 | .25 | 9.00  | 4.44 | 4.50 | 5.59     | 7.84                 | 2.12       | 9.00        | 7.50     | 4  | .75  | 7.50  | 4.00  | .62  | 3.12 | -    |
| 5    | 22.25 | 2.50 | 19.75 | .25 | 9.88  | 4.94 | 5.00 | 5.59     | 9.72                 | 2.62       | 10.00       | 8.50     | 5  | .88  | 8.50  | 5.00  | .62  | 3.62 | -    |
| 6    | 24.00 | 2.50 | 21.50 | .25 | 10.75 | 5.44 | 5.50 | 5.59     | 11.59                | 3.12       | 11.00       | 9.50     | 6  | .88  | 9.50  | 6.00  | .62  | 4.12 | -    |
| 8    | 28.50 | 2.12 | 26.38 | .38 | 13.19 | 6.88 | 6.94 | 7.72     | 15.62                | 4.19       | 13.50       | 11.75    | 8  | .88  | 11.50 | 8.00  | .62  | 5.12 | 2.56 |
| 10   | 33.50 | 2.50 | 31.00 | .38 | 15.50 | 7.88 | 7.94 | 7.72     | 19.38                | 5.19       | 16.00       | 14.25    | 10 | 1.00 | 14.75 | 10.00 | 1.00 | 6.38 | 6.38 |
| 12   | 39.50 | 2.50 | 37.00 | .38 | 18.50 | 8.88 | 8.94 | 7.72     | 23.09                | 6.19       | 19.00       | 17.00    | 12 | 1.00 | 16.75 | 12.00 | 1.00 | 7.38 | 3.69 |
|      |       |      |       |     |       |      |      | SPECIFIC | ATIONS ARE SUBJECT T | O CHANGE W | ITHOUT NOTI | FICATION |    |      |       |       |      |      |      |