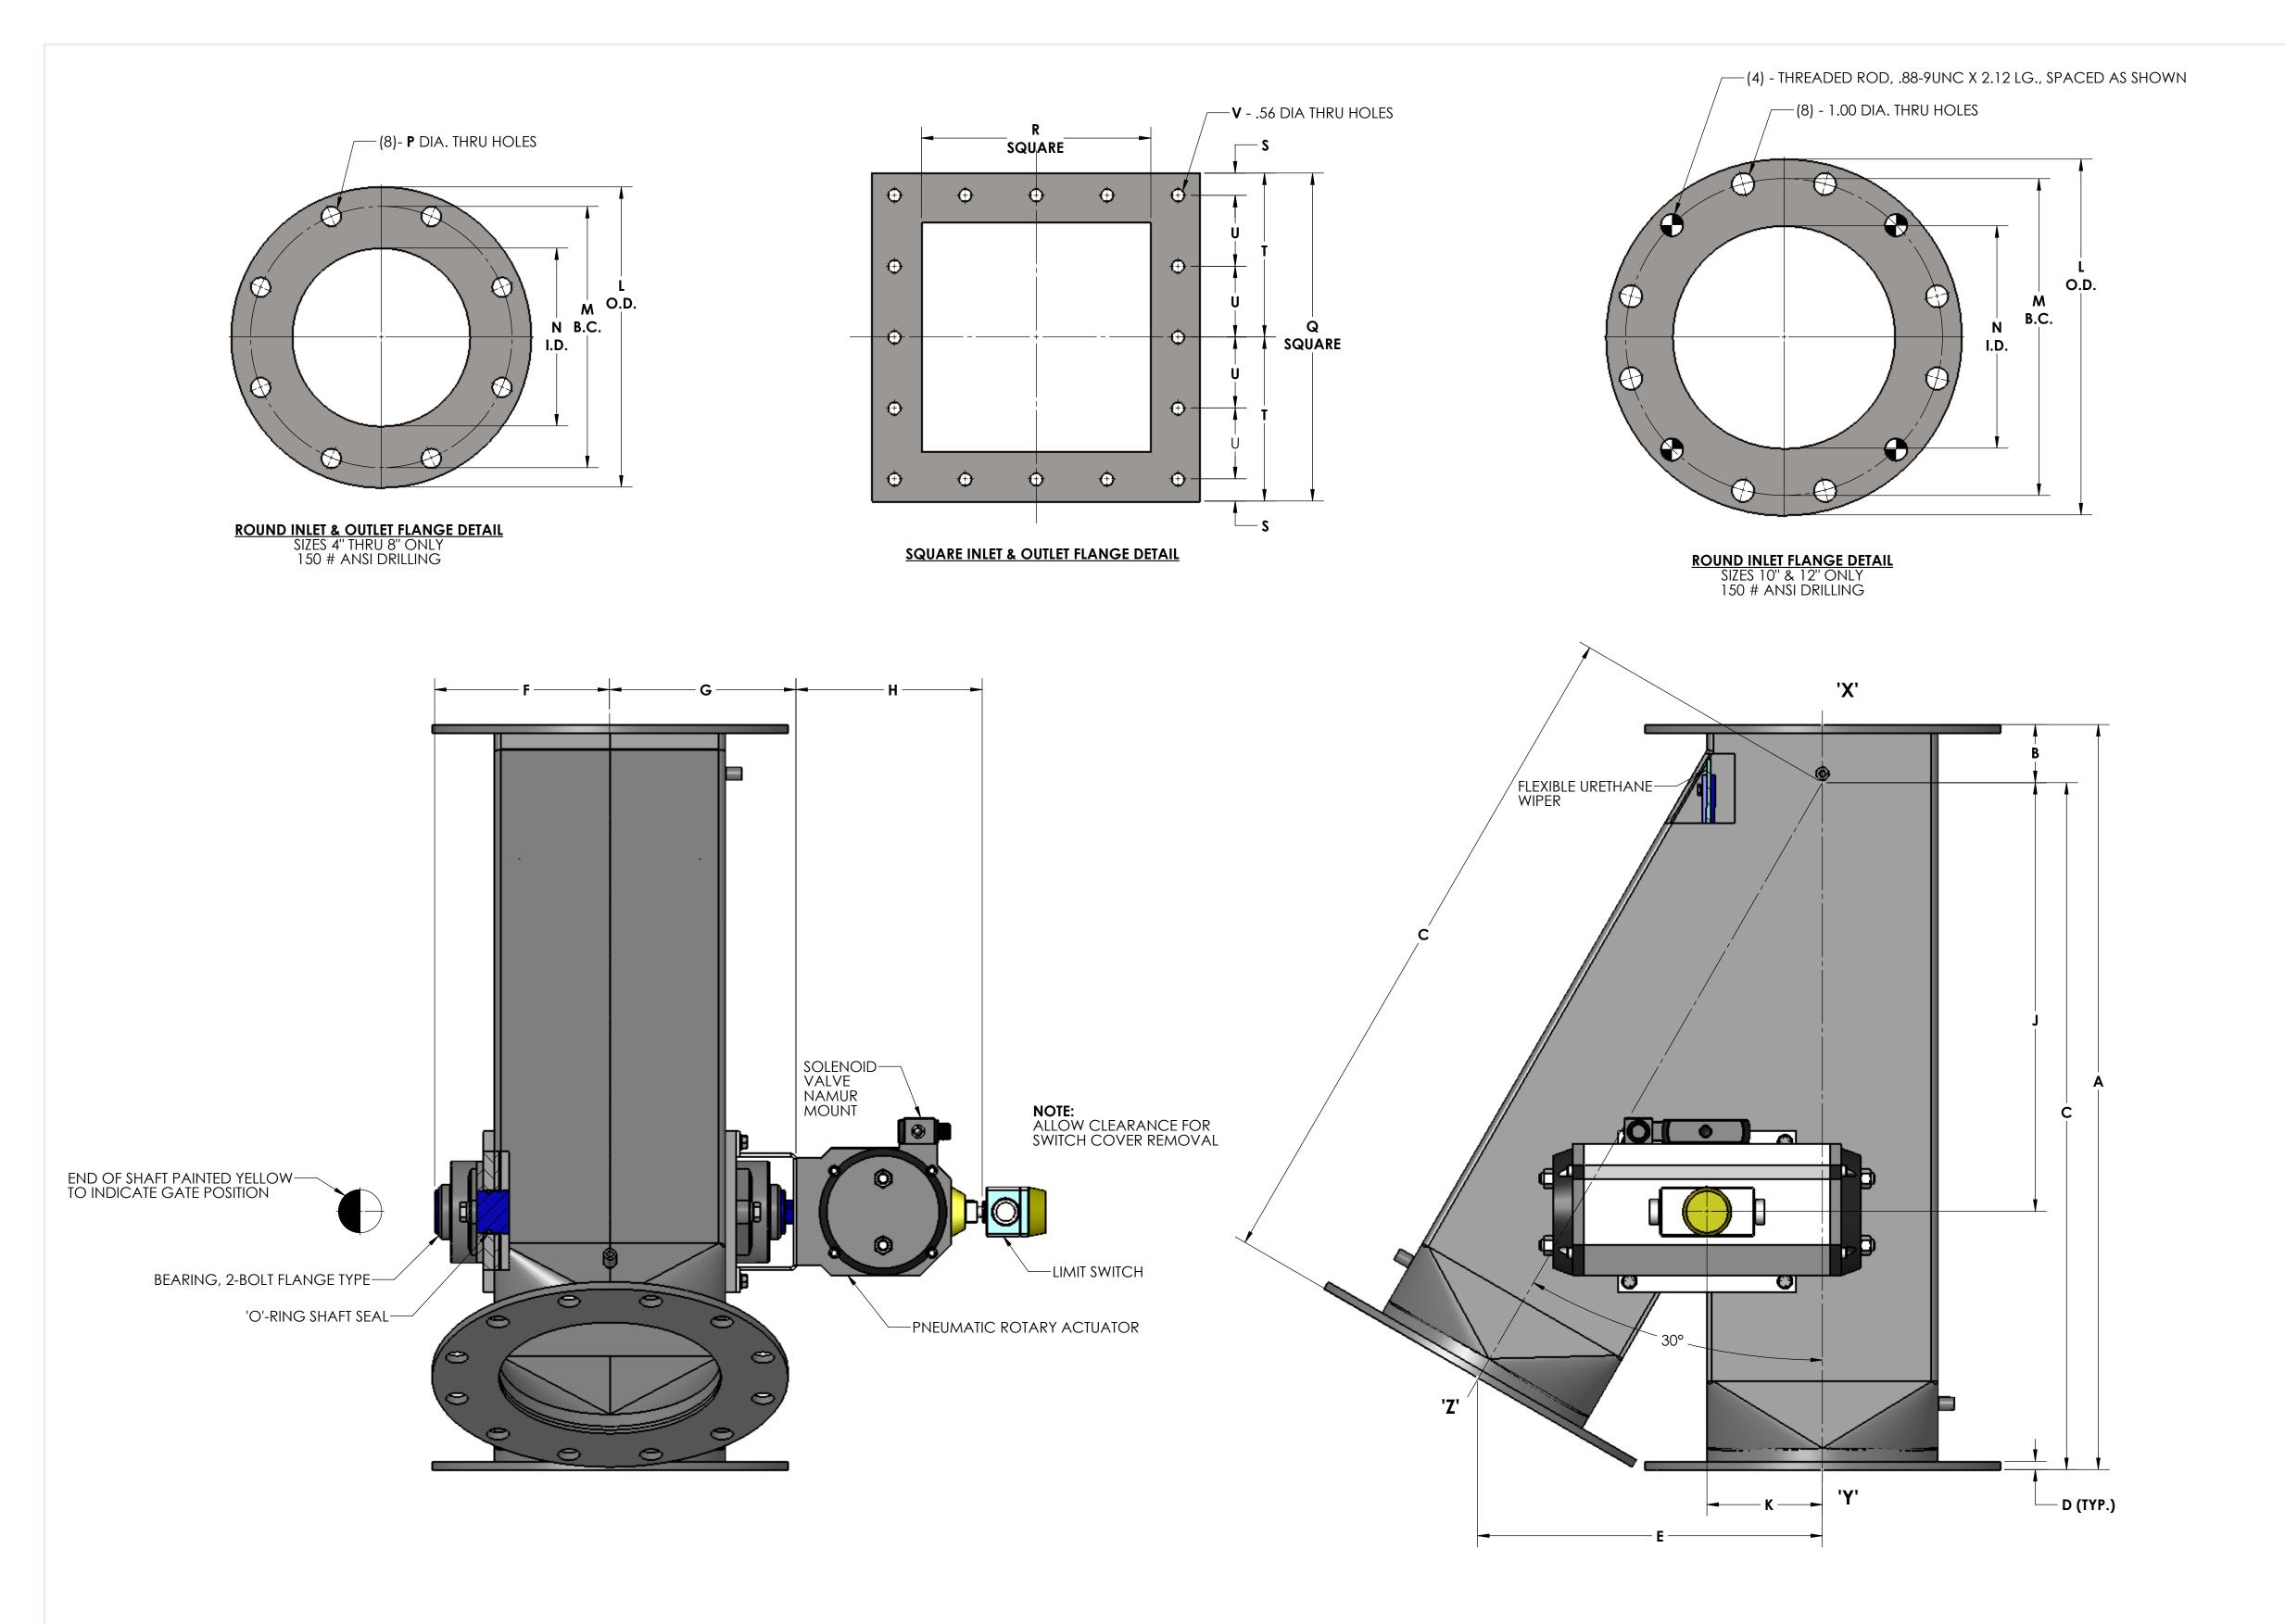

| Size | A     | В    | С     | D   | E     | F    | G    | н        | J                    | к          | L           | М        | N  | Р    | Q     | R     | S    | Т    | U    |
|------|-------|------|-------|-----|-------|------|------|----------|----------------------|------------|-------------|----------|----|------|-------|-------|------|------|------|
| 4    | 20.00 | 2.00 | 18.00 | .25 | 9.00  | 4.44 | 4.50 | 5.59     | 7.84                 | 2.12       | 9.00        | 7.50     | 4  | .75  | 7.50  | 4.00  | .62  | 3.12 | -    |
| 5    | 22.25 | 2.50 | 19.75 | .25 | 9.88  | 4.94 | 5.00 | 5.59     | 9.72                 | 2.62       | 10.00       | 8.50     | 5  | .88  | 8.50  | 5.00  | .62  | 3.62 | -    |
| 6    | 24.00 | 2.50 | 21.50 | .25 | 10.75 | 5.44 | 5.50 | 5.59     | 11.59                | 3.12       | 11.00       | 9.50     | 6  | .88  | 9.50  | 6.00  | .62  | 4.12 | -    |
| 8    | 28.50 | 2.12 | 26.38 | .38 | 13.19 | 6.88 | 6.94 | 7.72     | 15.62                | 4.19       | 13.50       | 11.75    | 8  | .88  | 11.50 | 8.00  | .62  | 5.12 | 2.56 |
| 10   | 33.50 | 2.50 | 31.00 | .38 | 15.50 | 7.88 | 7.94 | 7.72     | 19.38                | 5.19       | 16.00       | 14.25    | 10 | 1.00 | 14.75 | 10.00 | 1.00 | 6.38 | 6.38 |
| 12   | 39.50 | 2.50 | 37.00 | .38 | 18.50 | 8.88 | 8.94 | 7.72     | 23.09                | 6.19       | 19.00       | 17.00    | 12 | 1.00 | 16.75 | 12.00 | 1.00 | 7.38 | 3.69 |
|      |       |      |       |     |       |      |      | SPECIFIC | ATIONS ARE SUBJECT T | O CHANGE W | ITHOUT NOTI | FICATION |    |      |       |       |      |      |      |

| J  | V  |  |
|----|----|--|
|    | 8  |  |
|    | 8  |  |
|    | 8  |  |
| 56 | 16 |  |
| 38 | 16 |  |
| 59 | 16 |  |

- NOTES:
  1. VALVES ARE OF FABRICATED CONSTRUCTION AND AVAILABLE IN STEEL, ALUMINUM OR STAINLESS STEEL.
- 2. VALVES ARE AVAILABLE WITH ROUND OR SQUARE FLANGED ENDS, OR PLAIN ENDS.
- RIGHT HANDS ASSEMBLY IS SHOWN WITH SIDE BRANCH 'Z' ON LEFT SIDE AND ACTUATOR ON NEAR SIDE. LEFT HAND ASSEMBLY IS WITH SIDE BRANCH 'Z' ON RIGHT SIDE AND ACTUATOR ON NEAR SIDE. (RIGHT HAND ASSEMBLY IS STANDARD)